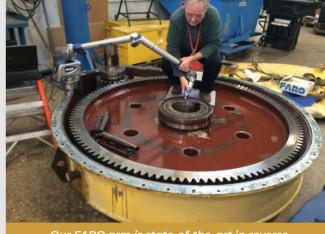

Our FARO arm is state-of-the-art in reverse engineering and inspection technology

## CONE DRIVE SERVICE CENTER CAPABILITIES

- · Storage maintenance of customer transmissions
- · Complete run test facility, with bearing & sump temperature monitoring
- · Inspection and reverse engineering services, using the latest technology provided by the FARO Edge portable CMM