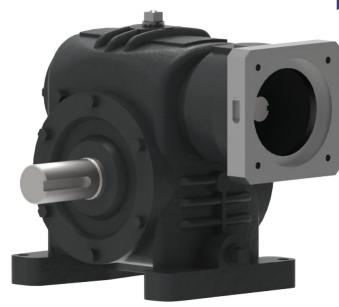

## **Series HP - Servo**

The Series HP - Servo gearbox is designed with power and precision in mind. Cone Drive's industry leading right angle, double-enveloping gearboxes are made for applications that require high torque and motion control in a quiet, compact package. The Series HP - Servo is ready to deliver the performance and accuracy you need.

## HIGH POWER PRECISION

- Double-enveloping worm gearing supported with two input bearings
- Vented, cast iron housing
- Low or standard backlash
- Bellows or jaw style coupling
- Best in class lead times
- 5 year warranty

CONFIGURE & DOWNLOAD YOUR MODEL AT www.ConeTools.com

SERIES HP-Servo

Center Distance: 3.0 thru 8.0 in

**Ratio:** 5:1 thru 70:1

Nominal Backlash: 2 - 35 arcmin

Output Torque<sub>ConstantSpeed</sub>: ≤ 97,100 lb-in