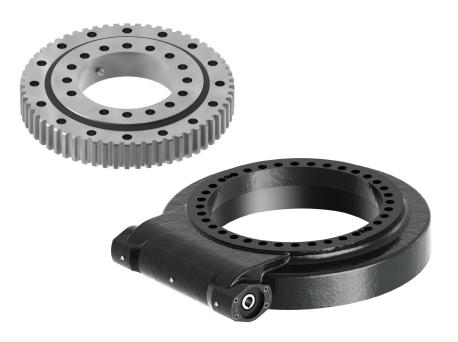

# (C) Cone Drive **Cone Drive Slewing Solutions**

Cone Drive's slewing technology provides a large ratio in a single stage of gearing. The slew bearing and gears are assembled into a low profile, self-retaining, and ready-toinstall housing optimized for weight and performance. Our highly adaptable slew gearing feature strong shock resistance, long life performance and smooth rotation.

# **BEARINGS**

Ball Pitch Diameter: 4.8 thru 31.5 in

Styles: No teeth, internal teeth (flanged only),

external teeth

Moment Loads(flanged): ≤ 56,500 lb-ft

Moment Loads: ≤ 443,000 lb-ft